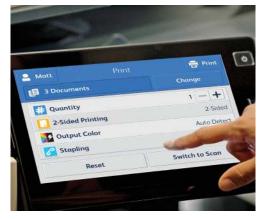

### AFTER PRINT/SCAN

Print from your NetSuite account. Or scan, add metadata and deposit the file in your account.

Log in.

Open the app on your multifunction printer.

Easily digitise hard-copy documents and add metadata for simple searchability.

Search for and navigate to the files you need in no time.

Print.