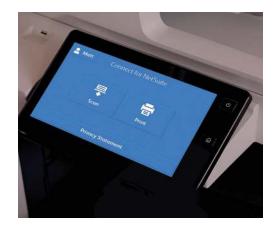

### AFTER PRINT/SCAN

Print from your NetSuite account. Or scan, add metadata and deposit the file in your account.

Log in.

Open the app on your multifunction printer.

Easily digitise hard-copy documents and add metadata for simple searchability.

Search for and navigate to the files you need in no time.

Print.