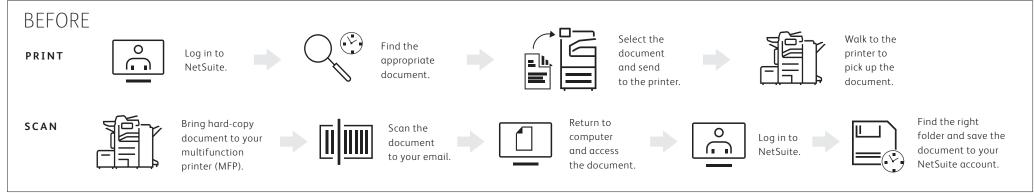

### AFTER PRINT/SCAN

Print from your NetSuite account. Or scan, add metadata and deposit the file in your account.

## Make business move faster with Xerox® Connect for NetSuite.

No business is completely digital. But with this essential companion app for NetSuite, you can make paper processes move at the speed of digital. Create searchable digital files in your Netsuite account by adding metadata right at the MFP when you scan. And find the documents you need in a flash with intuitive search capabilities. It's a fast, simple way to keep moving business forward.

Log in.

Open the app on your multifunction printer.

Easily digitise hard-copy documents and add metadata for simple searchability.

Search for and navigate to the files you need in no time.

Print.