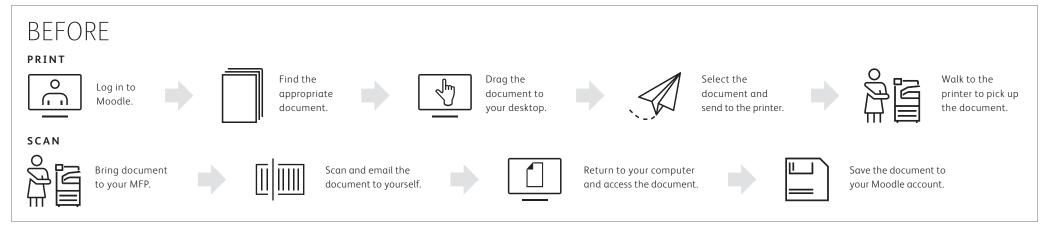

## AFTER

PRINT/SCAN

Log in to your Moodle account at the MFP.

Print from or scan to your Moodle account.

Log in.

Open the app on your multifunction printer.

Easily digitise hard-copy documents by scanning directly to a folder in your Moodle account.

Simply find the file you want to print and press "Print." Helpful print features can even help you lower costs.

Print.