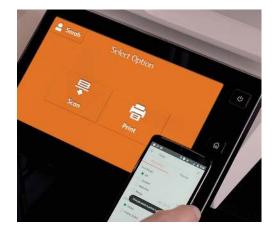

## AFTER

PRINT/SCAN

Log in to your Moodle account at the MFP.

Print from or scan to your Moodle account.

### Build a better environment for learning.

This app completes a Moodle Learning Management System for teachers, students and administrators. Easily digitise hard-copy documents. Conveniently authenticate at the printer. Browse your Moodle account and print on-demand.

Log in.

Open the app on your multifunction printer.

Easily digitise hard-copy documents by scanning directly to a folder in your Moodle account.

Simply find the file you want to print and press "Print." Helpful print features can even help you lower costs.