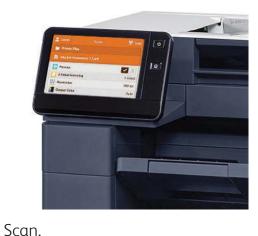

Log in.

Open the app on your multifunction printer.

Easily digitise hard-copy documents by scanning directly to a folder in your Moodle account.

Simply find the file you want to print and press "Print." Helpful print features can even help you lower costs.

Print.