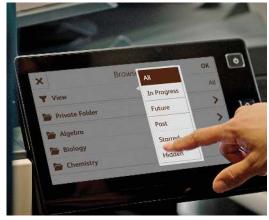

### Build a better environment for learning.

This app completes a Moodle Learning Management System for teachers, students and administrators. Easily digitise hard-copy documents. Conveniently authenticate at the printer. Browse your Moodle account and print on-demand.

Log in.

Open the app on your multifunction printer.

Easily digitise hard-copy documents by scanning directly to a folder in your Moodle account.

Simply find the file you want to print and press "Print." Helpful print features can even help you lower costs.