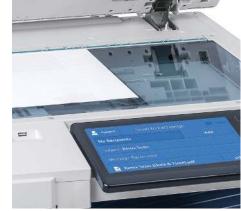

### is ready and waiting.

Scan Press "Scan" to share your document.

🚊 2.09 N

Fo